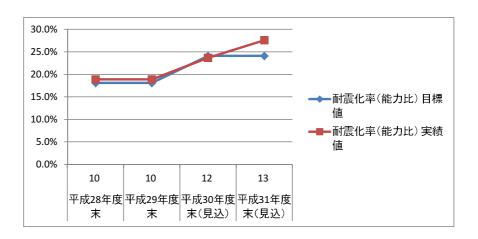

## (2)加圧所

耐震化対象加圧所数 : 29ヶ所

|        |                  |     | 平成28年度末 | 平成29年度末 | 平成30年度末(見込) | 平成31年度末(見込) |
|--------|------------------|-----|---------|---------|-------------|-------------|
|        | 耐震化済箇所数          |     | 10      | 10      | 12          | 13          |
| 耐震化率(能 | 高標(V-家(約-1-1-V-) | 目標値 | 18.1%   | 18.1%   | 24.1%       | 24.1%       |
|        |                  | 実績値 | 18.9%   | 18.9%   | 23.7%       | 27.6%       |