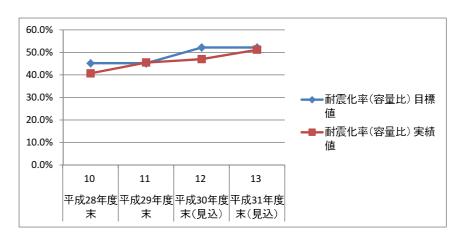

## (1)配水池

耐震化対象配水池数 : 45ヶ所

|           |     | 平成28年度末        | 平成29年度末 | 平成30年度末(見込) | 平成31年度末(見込)    |
|-----------|-----|----------------|---------|-------------|----------------|
| 耐震化済箇所数   |     | 10             | 11      | 12          | 13             |
| 耐震化率(容量比) | 目標値 | 45 <b>.</b> 2% | 45.2%   | 52.2%       | 52 <b>.</b> 2% |
| 展化学(谷里比)  | 実績値 | 40.7%          | 45.5%   | 47.0%       | 51.2%          |