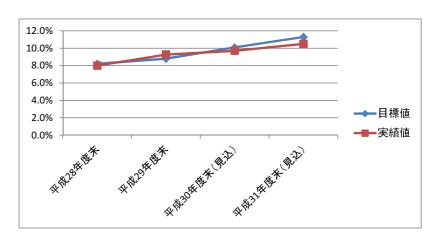

## (2)管路耐震化率(全管路対象)

全管路延長 L=804,708m (平成29年度末)

|     | 平成28年度末 | 平成29年度末 | 平成30年度末(見込) | 平成31年度末(見込) |
|-----|---------|---------|-------------|-------------|
| 目標値 | 8.2%    | 8.8%    | 10.1%       | 11.3%       |
| 実績値 | 8.0%    | 9.3%    | 9.7%        | 10.5%       |