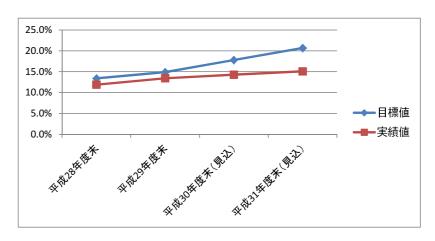

## 資料4 管路等の耐震化の進捗状況

- 1 管路の耐震化の状況
- (1)基幹管路耐震化率(φ150mm以上の管路を対象)

基幹管路延長 L=345,515m (平成29年度末)

|     | 平成28年度末 | 平成29年度末 | 平成30年度末(見込) | 平成31年度末(見込) |
|-----|---------|---------|-------------|-------------|
| 目標値 | 13.4%   | 14.9%   | 17.8%       | 20.7%       |
| 実績値 | 11.9%   | 13.4%   | 14.3%       | 15.1%       |