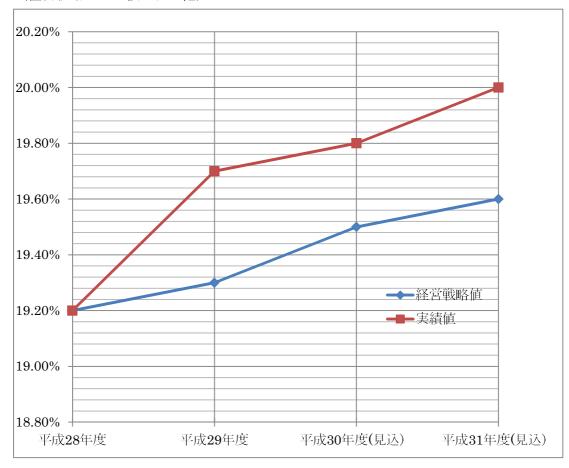

## 2 汚水管路全体の耐震化率(全管路対象)

全管路延長 L=516,141m (平成29年度末)

|     | 平成 28 年度末 | 平成 29 年度末 | 平成 30 年度末 (見込) | 平成 31 年度末(見込) |
|-----|-----------|-----------|----------------|---------------|
| 目標値 | 19.2%     | 19.3%     | 19.5%          | 19.6%         |
| 実績値 | 19.3%     | 19.8%     | 19.8%          | 20.0%         |

※目標値は、下水道事業経営戦略の目値

## (経営戦略との比較グラフ化)