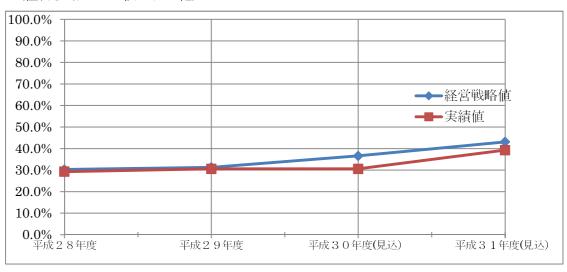

議題第18号 平成31年度宝塚市下水道事業会計予算

資料3 管路の耐震化の状況

1 重要な管路の耐震化率(主要汚水幹線及び軌道、河川横断箇所)

管路延長 L=6,966m (平成 2 9 年度末)

|     | 平成 28 年度末 | 平成 29 年度末 | 平成 30 年度末 (見込) | 平成 31 年度末(見込) |
|-----|-----------|-----------|----------------|---------------|
| 目標値 | 30.3%     | 31.3%     | 36.6%          | 43.1%         |
| 実績値 | 29.3%     | 30.6%     | 30.6%          | 39.3%         |

※目標値は、下水道事業経営戦略の目標値

## (経営戦略との比較グラフ化)