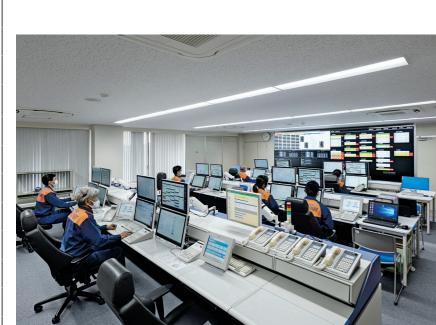

は

119番通報で聴取した

給付

しているという。

消防本部の役割

現場への指令は、

室が行っている。指令室場への指令は、指令室と

ができるペンダントを作り、

急事

態が起こってもいいよう 配慮している。いつ、緊 齢者が通報しやすいよう

に、

ボタンを押すだけで通報

にも

絞り

込めるからだ。

高