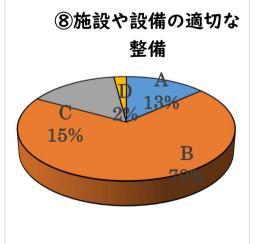

## 2023 年度 学校アンケート 保護者アンケート結果

|              | ① 楽しく登校 | ② 学校行事に | ③ 基礎学力が | ④ 学習習慣・ | ⑤ 家で掃除や | ⑥ 学校は悩み | ⑦ 事故や災害 | ⑧ 設備や施設 | ⑨ 情報を適切 |
|--------------|---------|---------|---------|---------|---------|---------|---------|---------|---------|
|              | している    | 積極的に参   | 身について   | 読書習慣が   | 手伝いをし   | や相談に対   | 防止の取り   | を適切に整   | に発信して   |
|              |         | 加している   | いる      | 確立してい   | ている     | 応している   | 組みを実施   | 備している   | いる      |
|              |         |         |         | る       |         |         | している    |         |         |
| A.よくあてはまる    | 380     | 502     | 233     | 192     | 104     | 173     | 151     | 103     | 278     |
| B.あてはまる      | 344     | 244     | 476     | 407     | 345     | 516     | 576     | 531     | 461     |
| C.あまりあてはまらない | 38      | 23      | 53      | 148     | 286     | 64      | 29      | 114     | 30      |
| D.あてはまらない    | 1 1     | 5       | 1 1     | 27      | 36      | 6       | 4       | 16      | 3       |