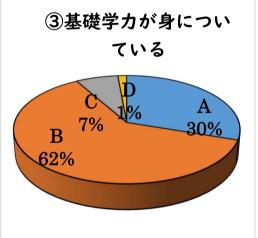

## 2023 年度 学校アンケート 保護者アンケート結果

|              | ① 楽しく登校 | ② 学校行事に | ③ 基礎学力が | ④ 学習習慣・ | ⑤ 家で掃除や | ⑥ 学校は悩み | ⑦ 事故や災害 | ⑧ 設備や施設 | ⑨ 情報を適切 |
|--------------|---------|---------|---------|---------|---------|---------|---------|---------|---------|
|              | している    | 積極的に参   | 身について   | 読書習慣が   | 手伝いをし   | や相談に対   | 防止の取り   | を適切に整   | に発信して   |
|              |         | 加している   | いる      | 確立してい   | ている     | 応している   | 組みを実施   | 備している   | いる      |
|              |         |         |         | る       |         |         | している    |         |         |
| A.よくあてはまる    | 380     | 502     | 233     | 192     | 104     | 173     | 151     | 103     | 278     |
| B.あてはまる      | 344     | 244     | 476     | 407     | 345     | 516     | 576     | 531     | 461     |
| C.あまりあてはまらない | 38      | 23      | 53      | 148     | 286     | 64      | 29      | 114     | 30      |
| D.あてはまらない    | 1 1     | 5       | 1 1     | 27      | 36      | 6       | 4       | 16      | 3       |