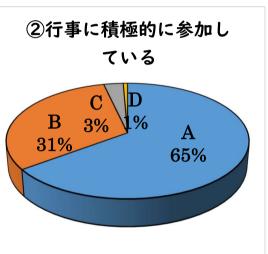

## 2023 年度 学校アンケート 保護者アンケート結果

|              | ① 楽しく登校 | ② 学校行事に | ③ 基礎学力が | ④ 学習習慣・ | ⑤ 家で掃除や | ⑥ 学校は悩み | ⑦ 事故や災害 | ⑧ 設備や施設 | ⑨ 情報を適切 |
|--------------|---------|---------|---------|---------|---------|---------|---------|---------|---------|
|              | している    | 積極的に参   | 身について   | 読書習慣が   | 手伝いをし   | や相談に対   | 防止の取り   | を適切に整   | に発信して   |
|              |         | 加している   | いる      | 確立してい   | ている     | 応している   | 組みを実施   | 備している   | いる      |
|              |         |         |         | る       |         |         | している    |         |         |
| A.よくあてはまる    | 380     | 502     | 233     | 192     | 104     | 173     | 151     | 103     | 278     |
| B.あてはまる      | 344     | 244     | 476     | 407     | 345     | 516     | 576     | 531     | 461     |
| C.あまりあてはまらない | 38      | 23      | 53      | 148     | 286     | 64      | 29      | 114     | 30      |
| D.あてはまらない    | 1 1     | 5       | 1 1     | 27      | 36      | 6       | 4       | 16      | 3       |