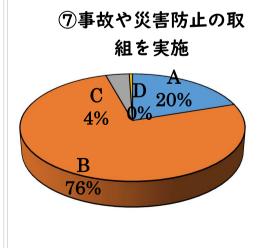

## 2023 年度 学校アンケート 保護者アンケート結果

|              | ① 楽しく登校 | ② 学校行事に | ③ 基礎学力が | ④ 学習習慣・ | ⑤ 家で掃除や | ⑥ 学校は悩み | ⑦ 事故や災害 | ⑧ 設備や施設 | ⑨ 情報を適切 |
|--------------|---------|---------|---------|---------|---------|---------|---------|---------|---------|
|              | している    | 積極的に参   | 身について   | 読書習慣が   | 手伝いをし   | や相談に対   | 防止の取り   | を適切に整   | に発信して   |
|              |         | 加している   | いる      | 確立してい   | ている     | 応している   | 組みを実施   | 備している   | いる      |
|              |         |         |         | る       |         |         | している    |         |         |
| A.よくあてはまる    | 380     | 502     | 233     | 192     | 104     | 173     | 151     | 103     | 278     |
| B.あてはまる      | 344     | 244     | 476     | 407     | 345     | 516     | 576     | 531     | 461     |
| C.あまりあてはまらない | 38      | 23      | 53      | 148     | 286     | 64      | 29      | 114     | 30      |
| D.あてはまらない    | 1 1     | 5       | 1 1     | 27      | 36      | 6       | 4       | 16      | 3       |