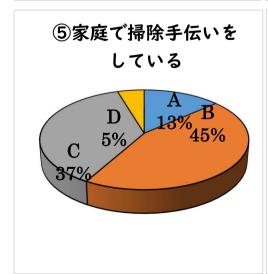

## 2023 年度 学校アンケート 保護者アンケート結果

|              | ① 楽しく登校 | ② 学校行事に | ③ 基礎学力が | ④ 学習習慣・ | ⑤ 家で掃除や | ⑥ 学校は悩み | ⑦ 事故や災害 | ⑧ 設備や施設 | ⑨ 情報を適切 |
|--------------|---------|---------|---------|---------|---------|---------|---------|---------|---------|
|              | している    | 積極的に参   | 身について   | 読書習慣が   | 手伝いをし   | や相談に対   | 防止の取り   | を適切に整   | に発信して   |
|              |         | 加している   | いる      | 確立してい   | ている     | 応している   | 組みを実施   | 備している   | いる      |
|              |         |         |         | る       |         |         | している    |         |         |
| A.よくあてはまる    | 380     | 502     | 233     | 192     | 104     | 173     | 151     | 103     | 278     |
| B.あてはまる      | 344     | 244     | 476     | 407     | 345     | 516     | 576     | 531     | 461     |
| C.あまりあてはまらない | 38      | 23      | 53      | 148     | 286     | 64      | 29      | 114     | 30      |
| D.あてはまらない    | 1 1     | 5       | 1 1     | 27      | 36      | 6       | 4       | 16      | 3       |