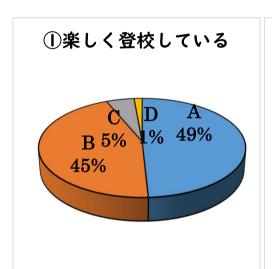

## 2023 年度 学校アンケート 保護者アンケート結果

|              | ① 楽しく登校 | ② 学校行事に | ③ 基礎学力が | ④ 学習習慣・ | ⑤ 家で掃除や | ⑥ 学校は悩み | ⑦ 事故や災害 | ⑧ 設備や施設 | ⑨ 情報を適切 |
|--------------|---------|---------|---------|---------|---------|---------|---------|---------|---------|
|              | している    | 積極的に参   | 身について   | 読書習慣が   | 手伝いをし   | や相談に対   | 防止の取り   | を適切に整   | に発信して   |
|              |         | 加している   | いる      | 確立してい   | ている     | 応している   | 組みを実施   | 備している   | いる      |
|              |         |         |         | る       |         |         | している    |         |         |
| A.よくあてはまる    | 380     | 502     | 233     | 192     | 104     | 173     | 151     | 103     | 278     |
| B.あてはまる      | 344     | 244     | 476     | 407     | 345     | 516     | 576     | 531     | 461     |
| C.あまりあてはまらない | 38      | 23      | 53      | 148     | 286     | 64      | 29      | 114     | 30      |
| D.あてはまらない    | 1 1     | 5       | 1 1     | 27      | 36      | 6       | 4       | 16      | 3       |