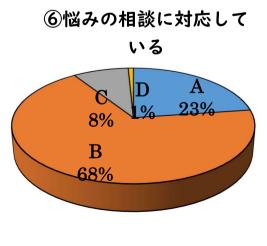

## 2023 年度 学校アンケート 保護者アンケート結果

|              | ① 楽しく登校 | ② 学校行事に | ③ 基礎学力が | ④ 学習習慣・ | ⑤ 家で掃除や | ⑥ 学校は悩み | ⑦ 事故や災害 | ⑧ 設備や施設 | ⑨ 情報を適切 |
|--------------|---------|---------|---------|---------|---------|---------|---------|---------|---------|
|              | している    | 積極的に参   | 身について   | 読書習慣が   | 手伝いをし   | や相談に対   | 防止の取り   | を適切に整   | に発信して   |
|              |         | 加している   | いる      | 確立してい   | ている     | 応している   | 組みを実施   | 備している   | いる      |
|              |         |         |         | る       |         |         | している    |         |         |
| A.よくあてはまる    | 380     | 502     | 233     | 192     | 104     | 173     | 151     | 103     | 278     |
| B.あてはまる      | 344     | 244     | 476     | 407     | 345     | 516     | 576     | 531     | 461     |
| C.あまりあてはまらない | 38      | 23      | 53      | 148     | 286     | 64      | 29      | 114     | 30      |
| D.あてはまらない    | 1 1     | 5       | 1 1     | 27      | 36      | 6       | 4       | 16      | 3       |