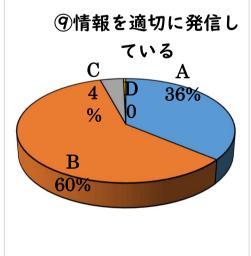

## 2023 年度 学校アンケート 保護者アンケート結果

|              | ① 楽しく登校 | ② 学校行事に | ③ 基礎学力が | ④ 学習習慣・ | ⑤ 家で掃除や | ⑥ 学校は悩み | ⑦ 事故や災害 | ⑧ 設備や施設 | ⑨ 情報を適切 |
|--------------|---------|---------|---------|---------|---------|---------|---------|---------|---------|
|              | している    | 積極的に参   | 身について   | 読書習慣が   | 手伝いをし   | や相談に対   | 防止の取り   | を適切に整   | に発信して   |
|              |         | 加している   | いる      | 確立してい   | ている     | 応している   | 組みを実施   | 備している   | いる      |
|              |         |         |         | る       |         |         | している    |         |         |
| A.よくあてはまる    | 380     | 502     | 233     | 192     | 104     | 173     | 151     | 103     | 278     |
| B.あてはまる      | 344     | 244     | 476     | 407     | 345     | 516     | 576     | 531     | 461     |
| C.あまりあてはまらない | 38      | 23      | 53      | 148     | 286     | 64      | 29      | 114     | 30      |
| D.あてはまらない    | 1 1     | 5       | 1 1     | 27      | 36      | 6       | 4       | 16      | 3       |