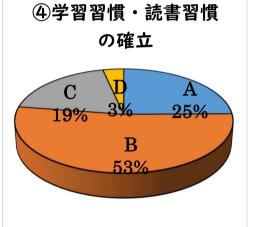

## 2023 年度 学校アンケート 保護者アンケート結果

|              | ① 楽しく登校 | ② 学校行事に | ③ 基礎学力が | ④ 学習習慣・ | ⑤ 家で掃除や | ⑥ 学校は悩み | ⑦ 事故や災害 | ⑧ 設備や施設 | ⑨ 情報を適切 |
|--------------|---------|---------|---------|---------|---------|---------|---------|---------|---------|
|              | している    | 積極的に参   | 身について   | 読書習慣が   | 手伝いをし   | や相談に対   | 防止の取り   | を適切に整   | に発信して   |
|              |         | 加している   | いる      | 確立してい   | ている     | 応している   | 組みを実施   | 備している   | いる      |
|              |         |         |         | る       |         |         | している    |         |         |
| A.よくあてはまる    | 380     | 502     | 233     | 192     | 104     | 173     | 151     | 103     | 278     |
| B.あてはまる      | 344     | 244     | 476     | 407     | 345     | 516     | 576     | 531     | 461     |
| C.あまりあてはまらない | 38      | 23      | 53      | 148     | 286     | 64      | 29      | 114     | 30      |
| D.あてはまらない    | 1 1     | 5       | 1 1     | 27      | 36      | 6       | 4       | 16      | 3       |