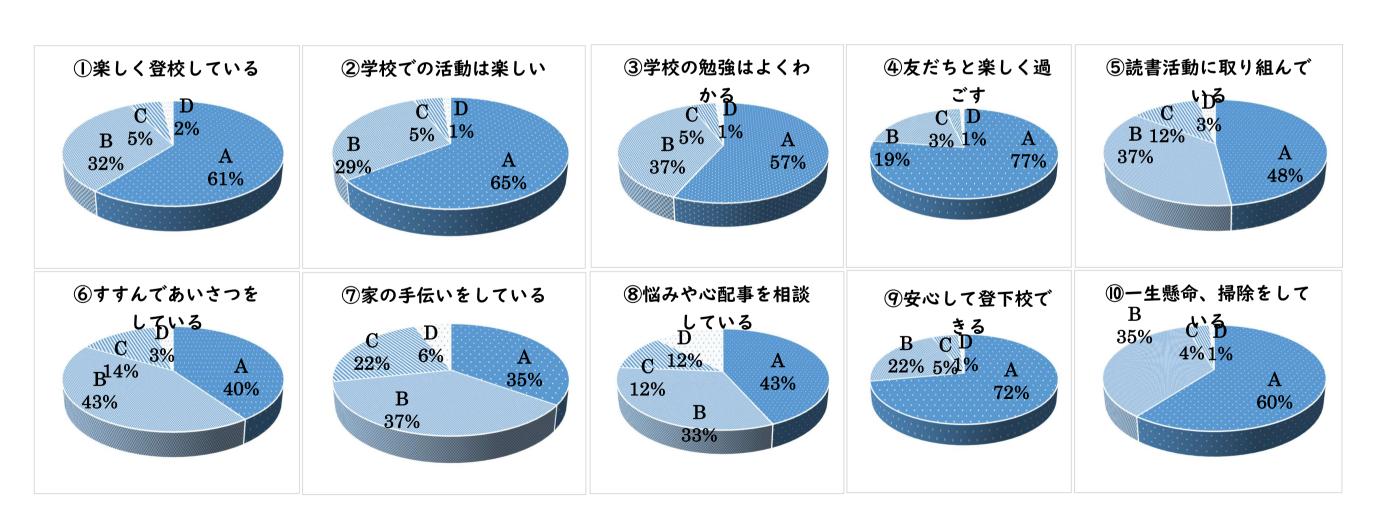

## 2023 年度 学校アンケート 児童アンケート結果

|              | ① 楽しく登 | ② 学校での | ③ 学校の勉 | ④ 友だちと | ⑤ 読書活動 | ⑥ すすんで | ⑦ 家の手伝 | ⑧ 悩みや心 | ⑨ 安心して | ⑩ 一生懸命 |
|--------------|--------|--------|--------|--------|--------|--------|--------|--------|--------|--------|
|              | 校してい   | 活動は楽   | 強はよく   | 楽しく過   | に取り組   | あいさつ   | いをして   | 配事を相   | 登下校で   | 掃除をし   |
|              | る      | しい     | 分かる    | ごしてい   | んでいる   | している   | いる     | 談してい   | きている   | ている    |
|              |        |        |        | る      |        |        |        | る      |        |        |
| A.よくあてはまる    | 576    | 614    | 538    | 735    | 457    | 384    | 331    | 410    | 685    | 575    |
| B.あてはまる      | 302    | 280    | 355    | 180    | 355    | 410    | 350    | 312    | 205    | 329    |
| C.あまりあてはまらない | 53     | 45     | 43     | 29     | 1 1 1  | 127    | 213    | 108    | 49     | 39     |
| D.あてはまらない    | 19     | 12     | 13     | 7      | 28     | 31     | 56     | 116    | 1 1    | 8      |